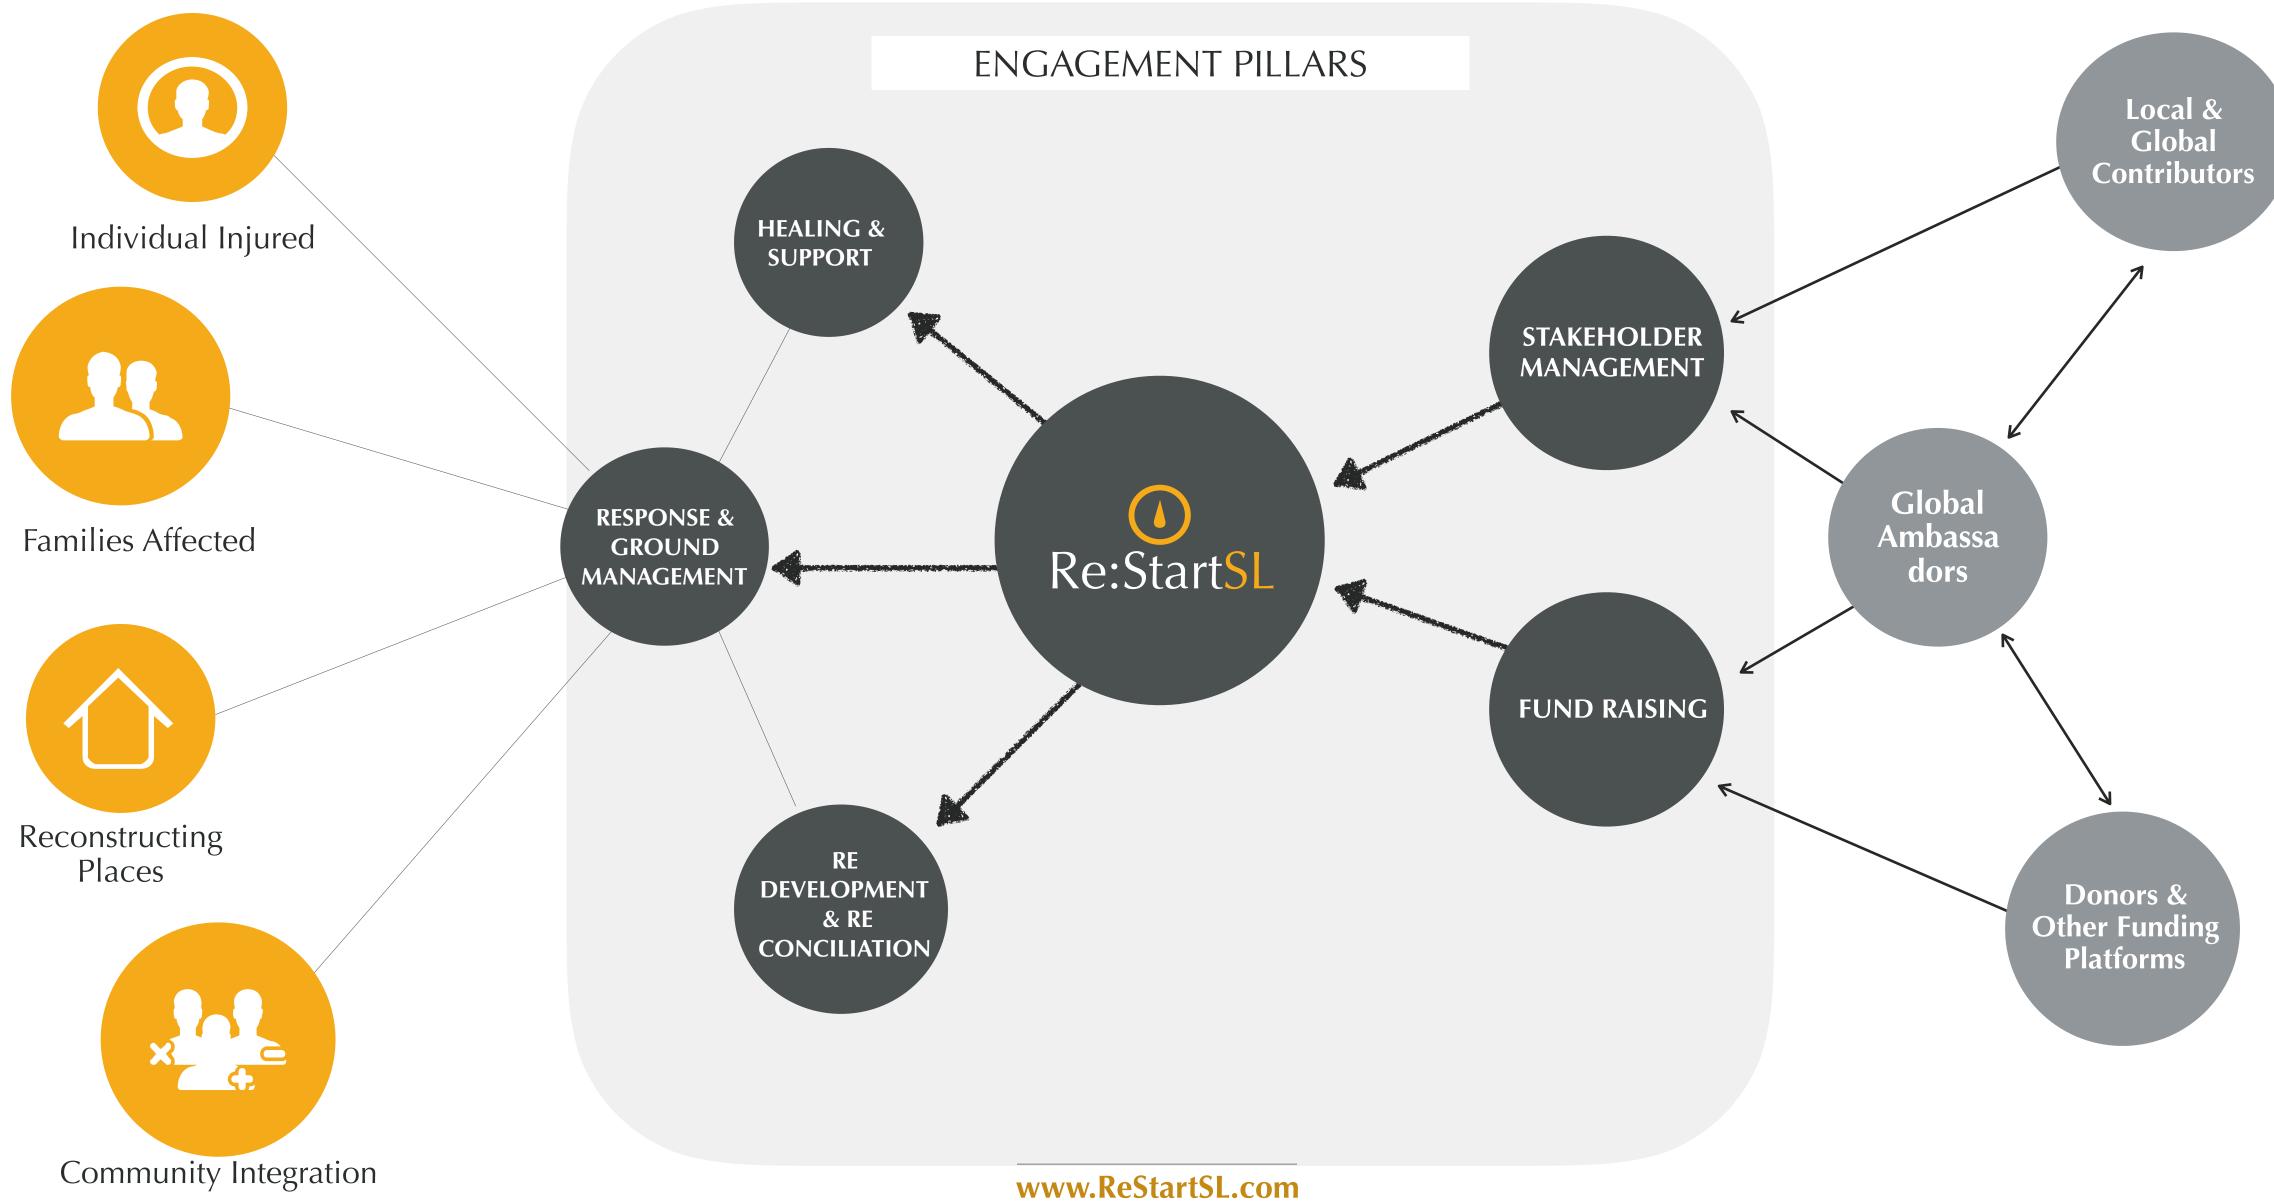

#### ENGAGEMENT PILLARS

#### **RESPONSE & GROUND** MANAGEMENT

FUND RIASING

**HEALING & SUPPORT** 

**REDEVELOPMENT & RECONCILIATION** 

**COMMUNITY ENGAGEMENT** 

NEED MANY PEOPLE

Another one of the primary

roles in ReStartSL. This role

requires working with

communities in binding them

together and providing the

#### **STAKEHOLDER** MANAGEMENT