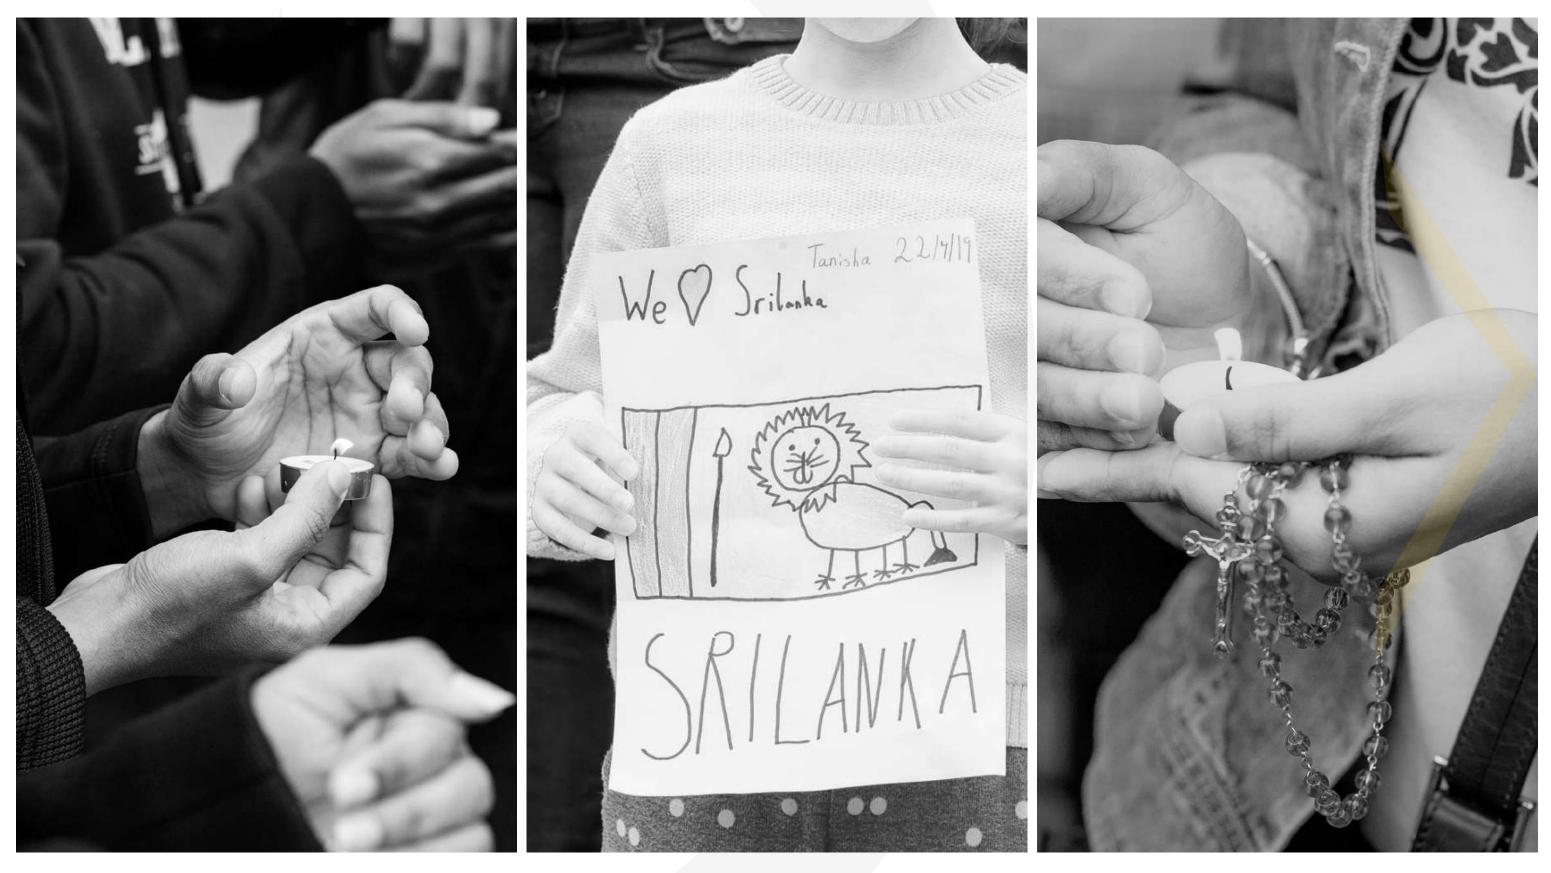

## Please bare with us as we develop our website for more convenient communication.

This project was created out of the sheer need to help out our fellow Sri Lankan's who have suffered in the Easter Sunday Attacks.

## LETS HELP Re:Buile By helping the many fellow Sri Lankans who were affected, by building places of worship, providing for the families, helping those

injured and being there for those in need.

The People of Sri Lanka have always come forward to help during each and every calamity, keeping aside their differences in beliefs, faiths and

religions to help fellow Sri Lankans.

## This is what makes us Uniquely Sri Lankan!

It's time we come together once again and create a common platform to channel all our help, to where it matters the most...

which is to **Re:Start** their lives!