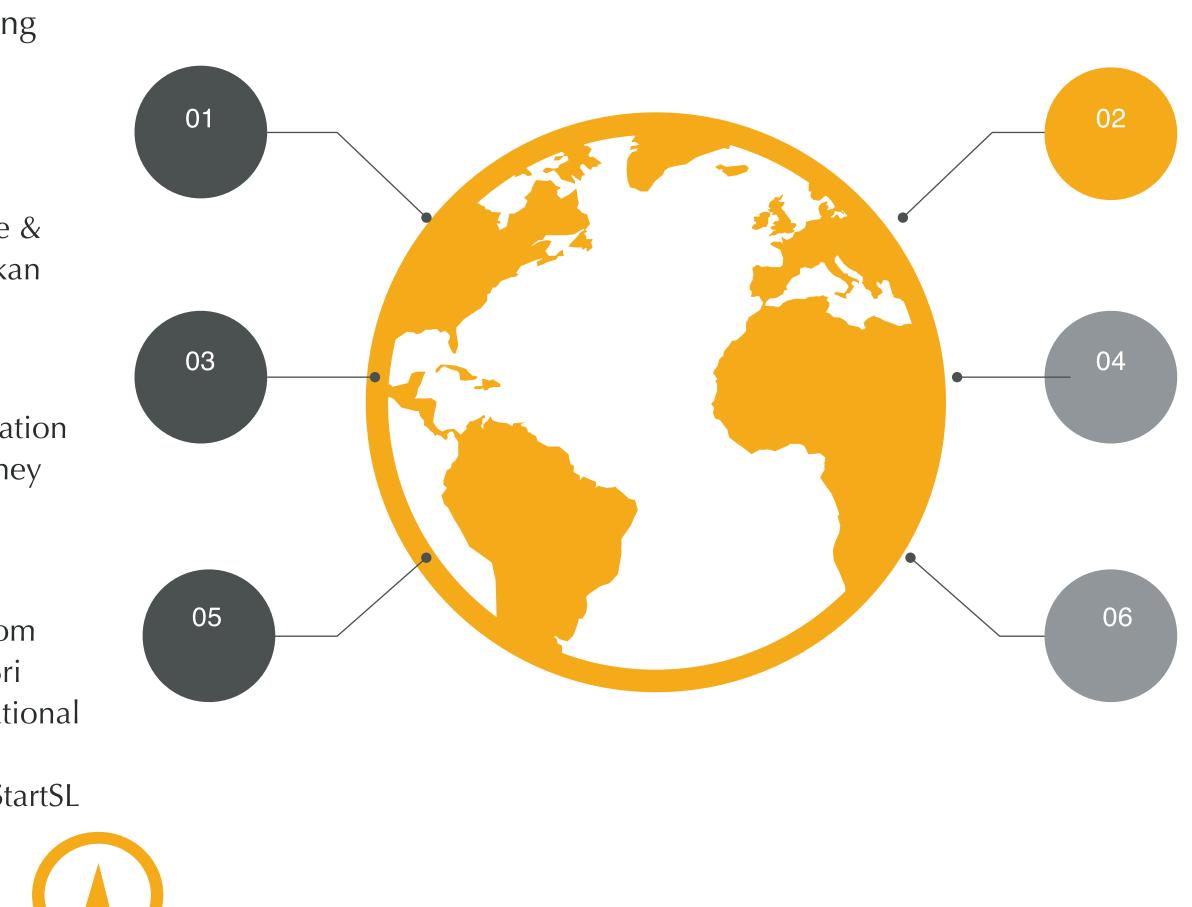

## GLOBAL AMBASSADOR NETWORK

#### **GLOBAL REPRESENTATION**

Re:StartSL, Representation needs Ambassadors from the following parts of the world where Sri Lankan Representation is large.

**MEA :** Middle East Including UAE, Qatar and Other Nations

| L |  |  |
|---|--|--|
|   |  |  |
|   |  |  |

**SINGAPORE:** Singapore & Malaysia based Sri Lankan expatriates.

**UK :** United Kingdom and Europe based Sri Lankans

**AUSTRALIA:** Representation from Melbourne & Sydney

CANADA : Both USA & Canadian Sri Lankans

**ROW :** Ambassadors from other countries where Sri Lankan or any other National would be willing to contribute towards Re:StartSL